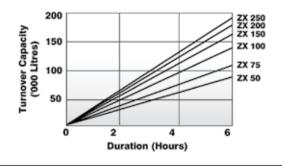

### **Specifications**

| Model  | Flow<br>Rate<br>Ipm | Filter<br>Area<br>M <sup>2</sup> | Pump Size<br>Watts<br>(output) | Weight<br>kg | Dim<br>"A"<br>mm |
|--------|---------------------|----------------------------------|--------------------------------|--------------|------------------|
| ZX 50  | 225                 | 4.7                              | 550-750                        | 7.0          | 506              |
| ZX 75  | 290                 | 7.0                              | 550-1100                       | 8.0          | 506              |
| ZX 100 | 375                 | 9.4                              | 750-1100                       | 15.5         | 706              |
| ZX 150 | 445                 | 14.0                             | 750-1500                       | 16.5         | 706              |
| ZX 200 | 490                 | 19.0                             | 750-1500                       | 24.0         | 906              |
| ZX 250 | 515                 | 24.0                             | 750-1500                       | 25.0         | 906              |