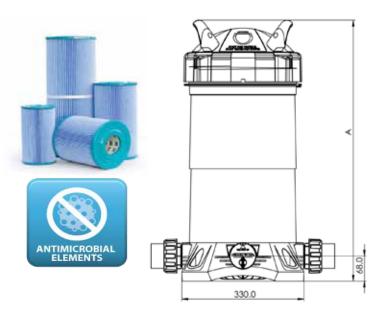

# **ZX** Cartridge Filter

✓ Flexible design
✓ Quality components
✓ Easy to clean
✓ Antimicrobial elements

All ZX filters incorporate high quality Magnum elements with antimicrobial treatment. The antimicrobial treatment lasts for the life of the filter element and reduces the growth of algae, bacteria and microbes in a unique process that reduces maintenance and makes swimming and bathing safe for the whole family.

### **Specifications**

| Model  | Flow<br>Rate<br>Ipm | Filter<br>Area<br>M <sup>2</sup> | Pump Size<br>Watts<br>(output) | Weight<br>kg | Dim<br>"A"<br>mm |
|--------|---------------------|----------------------------------|--------------------------------|--------------|------------------|
| ZX 50  | 225                 | 4.7                              | 550-750                        | 7.0          | 506              |
| ZX 75  | 290                 | 7.0                              | 550-1100                       | 8.0          | 506              |
| ZX 100 | 375                 | 9.4                              | 750-1100                       | 15.5         | 706              |
| ZX 150 | 445                 | 14.0                             | 750-1500                       | 16.5         | 706              |
| ZX 200 | 490                 | 19.0                             | 750-1500                       | 24.0         | 906              |
| ZX 250 | 515                 | 24.0                             | 750-1500                       | 25.0         | 906              |